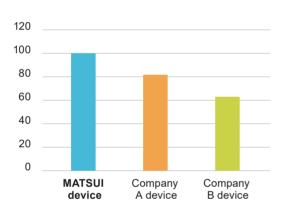

#### Powder removal rate (with MATSUI as 100)

If you are looking for a best solution...

Osaka Head Office
Addr:OBP PLAZA BLDG.17th F. 1-4-70,Shiromi,Chuo-ku,
Osaka 540-0001,Japan.
TEL:06-6942-9555 / FAX:06-6942-9559

Features

- Proprietary airflow control provides up to 150% powder removal performance compared to conventional devices (results from in-house testing)
- Easy to install simply plumb into the transfer line (between hoses)
- Tool-free maintenance with easy disassembly
- Can be used in other company transfer lines (contact us separately for details)