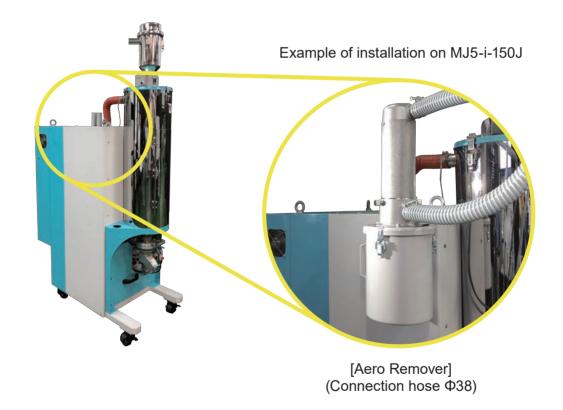

#### • In-line Powder Remover Example of Aero Remover installation

In-line Powder Remover

7

Installed in the resin raw material transfer line to remove resin powder. Ensures more stable plasticizing during molding, and prevents molding defects caused by incomplete melting or carbonization.

Features

- Proprietary airflow control provides up to 150% powder removal performance compared to conventional devices (results from in-house testing)
- Easy to install simply plumb into the transfer line (between hoses)
- Tool-free maintenance with easy disassembly
- Can be used in other company transfer lines (contact us separately for details)