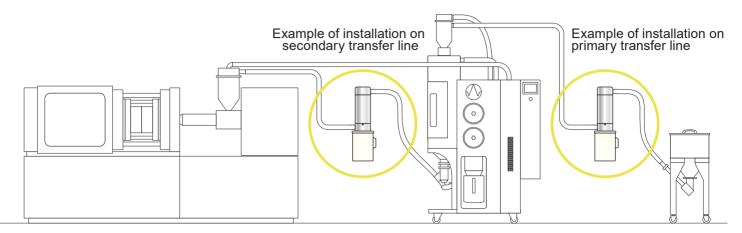

In-line Powder Remover

7

Installed in the resin raw material transfer line to remove resin powder. Ensures more stable plasticizing during molding, and prevents molding defects caused by incomplete melting or carbonization.

Features

- Proprietary airflow control provides up to 150% powder removal performance compared to conventional devices (results from in-house testing)
- Easy to install simply plumb into the transfer line (between hoses)
- Tool-free maintenance with easy disassembly
- Can be used in other company transfer lines (contact us separately for details)