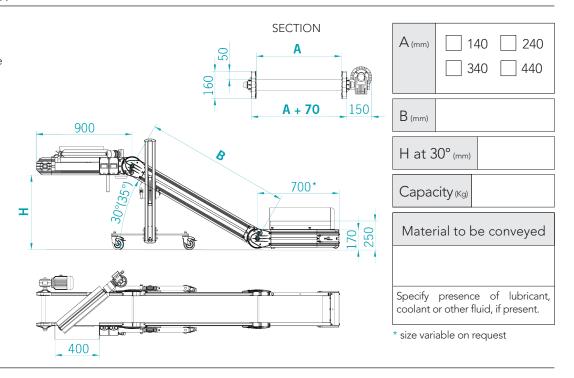

mbconveyors.com

# N-CPST conveyor with paddle separator

# TECHNICAL DATA SHEET

### DRIVE UNIT

- Position: pendular on the RH side
- Gear motor power: 0.12 kW
- Conveyor speed: 3 m/min fixed
- Control: Siemens Start and Stop switch/motor cut-out
- Connection Voltage: 400 Volts/50 Hz
- Connection plug: 4P (3 phases+ground)

### **BELT**

- Embossed green PVC covering (ref. Pantone 320)
- Vulcanised belt joint
- Temperature resistance:
- -10°C to +60°C



# **OPTIONAL**

| DRIVE UNIT                                                                                                                     |
|--------------------------------------------------------------------------------------------------------------------------------|
| Mounted on opposite side: LH side                                                                                              |
|                                                                                                                                |
| MB TOP CONTROL 400 Volt/3/50 Hz                                                                                                |
| Mod. NEW TOP CONTROL complete with programs and with three-phase Inverter